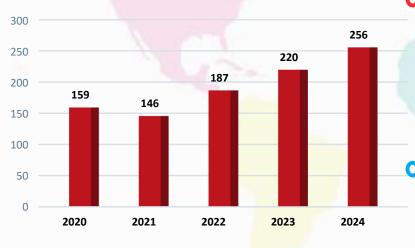

#### 256 million lei

+16% compared to 2023

### **Evolution of export between 2020 - 2024**

(Reporting period: 2024, Currency: million Lei)

Antifungal antibiotic active substances (nystatin) - Antibiotice has stranthened its **leading position on the global market**, with significant progress being made in development projects in North America and Latin America.

The revenues from the sale of finished products were 158 million lei, up 18% compared to the same period last year.

40% of the value of pharmaceutical exports was made in Europe. New territories accessed: Italy, Poland, Czech Republic and Bulgaria.

The first sales were initiated in Australia and a 55% increase was recorded in the Middle East compared to 2023.