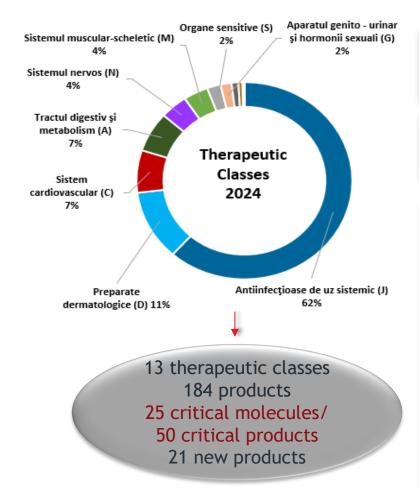

### Main development directions of the portfolio::

- > Oral, injectable anti-infective medicines portfolio
- Portfolio of anti-infective medicines for the treatment and prophylaxis of tuberculosis
- > Cold&Flu portfolio
- > Topical products portfolio
- > Product portfoio for the treatment of cardiovascular diseases

# Oral Solid Products Division

• **18** new products

#### **Anti-infective products**

> 4 new (critical) products

#### Cold and flu

> 2 new products

#### **Veterinary products**

> 8 new products

#### **Urinary tract health**

> 1 new product

#### Cardio-vascular system health

> 1 new product

#### Digestive system health

> 1 new product

#### Nervous system health

> 1 new product

## **Topical Products Division**

• 3 new products

### **Dermatological products**

> 3 new products