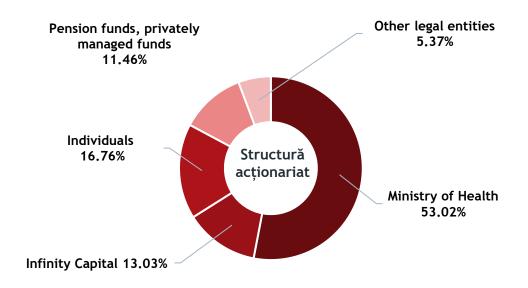

### A performance-oriented company

| Symbol           | ATB            |
|------------------|----------------|
| Market           | Main           |
| Listing date     | April 16, 1997 |
| Capitalization   | 1.7 bill. lei* |
| Nominal value    | 0.10 lei/share |
| Number of shares | 671,338,040    |
| Share capital    | 67 million lei |
| Minimum price    | 2.32 lei       |
| Maximum price    | 3.44 lei       |