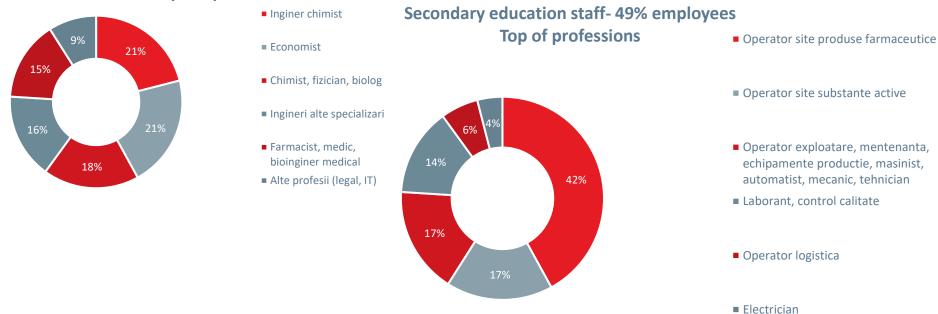

### Antibiotice - a company worth working for

Secondary education specialists (49% - 662)

### Higher education specialists - 51% employees Top of specialties

- $\rightarrow$  Staff retention rate by department in 2024 is 97.20%.
- → Average number of hours of professional training/employee is 50,19.