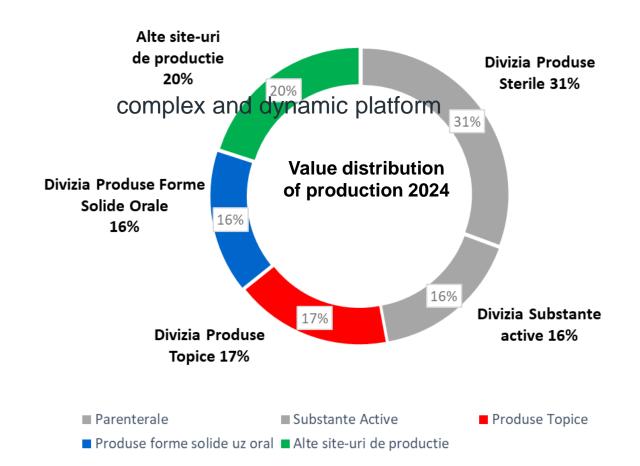

### Antibiotice - a complex and dynamic platform

4 manufacturing divisions

8 manufacturing flows partner sites