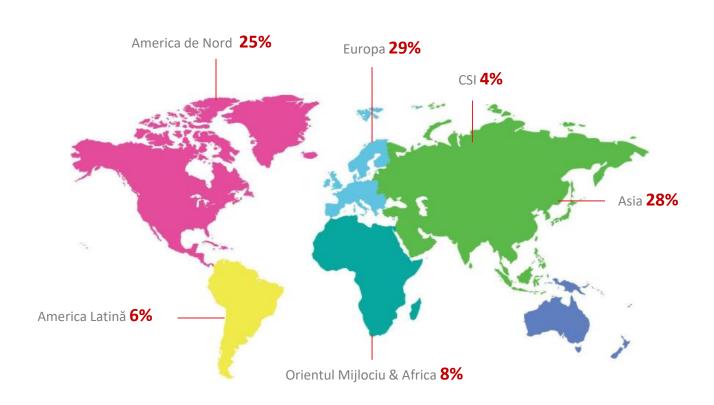

### Marketing and sales representatives / Distribuitors

North America (USA, Canada) South America (Brazil, Chile) Europe (UK, Germany, Poland, Nordic Countries) India China Saudi Arabia

World leader in the production of the active ingredient antifungal antibiotic Nystatin

#### 3 business representative offices:

Republic of Moldova Serbia Vietnam

The revenues from the sale of finished products were 158 million lei, up 18% compared to the same period last year.

40% of the value of pharmaceutical exports was made in Europe. New territories accessed: Italy, Poland, Czech Republic and Bulgaria.

The first sales were initiated in Australia and a 55% increase was recorded in the Middle East compared to 2023.