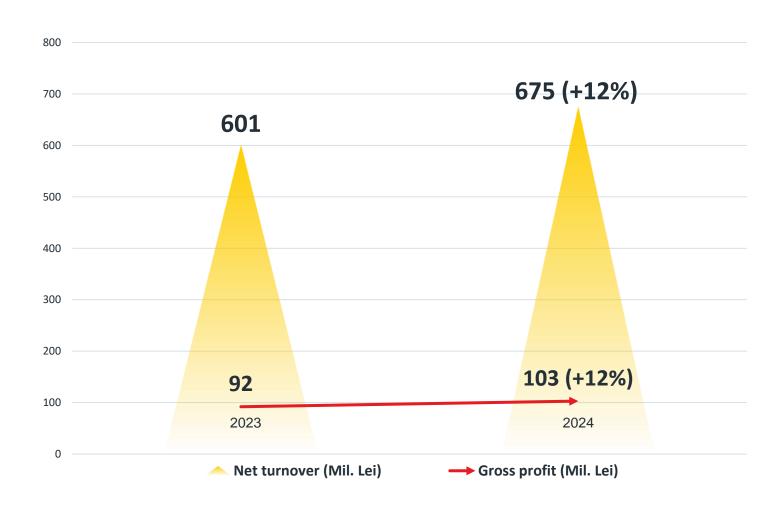

### Main results recorded in 2024

+8%

total revenues of 692 million lei, 8% higher, compared to the value in the similar period of 2023 21%

the gross profit cumulated with the value of the clawback tax strengthens a business return of 21% +15%